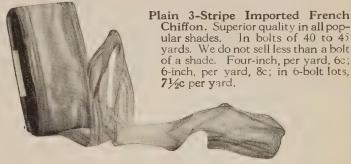

sprays, etc.; white and pink. No. 2, spool of 50 yards, 85c; 10 spools for \$7.50.

No. 1 Baby Ribbon. Any color. Spool of 50 yards, 80c; doz., \$9.00.

Tinsel Ribbon. 3/4 inch wide, a rich pot tie ribbon also used for making bows for baskets and wreath work. In gold, silver or green or red gold, 50-yd. spool, \$1.25; 10 spools, \$11.00.

Ribbonzene Crinkle Baby Ribbon No. 1. For tying cards. All colors. 500-yard spool, 95c; doz. spools, \$10.80.

Corsage Pins. Pearl heads, finest made, assorted colors. Per gross, \$1.35.

Corsage Ties (Cord and Tassels). Per doz., 75c; per gross, \$7.20.

Metaline. This ribbon has a bright metallic lustre with striped edges, width 5½ inches, for baskets and bouquets; we carry a stock of all colors. Price per bolt of 40 yards, \$1.45; ten bolts, \$14.00.



Special Metaline. Approximately 5 inches wide. A popular number for use on low priced work, all shades. 40-yd. bolts, per bolt \$1.35; 10 bolts for \$13.00.

Rubberized Shoulder Shields. Per doz., 85c; gross, \$9.00.

Corsage Shields, Shoulder or Wrist Shields. Chiffon edge. Per doz., \$1.50; per gross, \$15.00.

Waist Shields. Chiffon edge. Corsage large, medium and small. Per doz., \$1.75; per gross, \$18.00.

# Glazing Tools and Materials

VITASPLASTIC TIRE COATING. Prevents cracks in tires, permits retreading. A war discovery. Dries quickly. Makes tires look new. Tire can be used from fifteen to thirty minutes after application. Can also be used on running boards, floor mats, top application. dressing, rubber hose, shoes, and other rubber items. Price per pint, \$1.00; 8 pints for \$